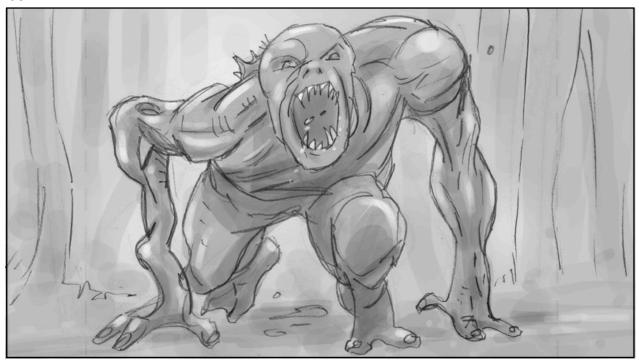

Past Crooked Man as we see Doc on the ground with hands coming up to grab him

CU of Doc looking alarmed. Hands coming into frame

Doc POV. The Crooked man. Full figure and scary as hell

As 2 but closer. Docs eyes flick to the right