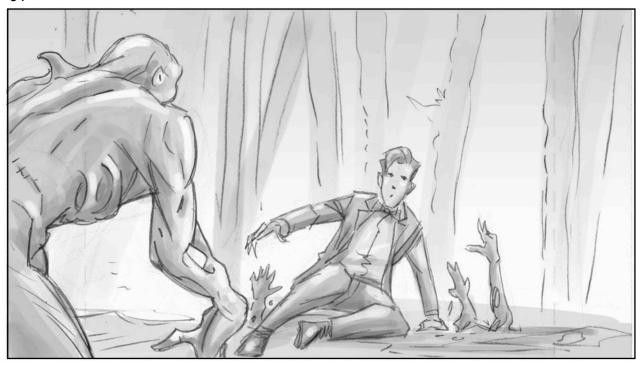

Past Crooked Man as we see Doc on the ground with hands coming up to grab him

CU of Doc looking alarmed. Hands coming into frame

Doc POV. The Crooked man. Full figure and scary as hell

As 2 but closer. Docs eyes flick to the right