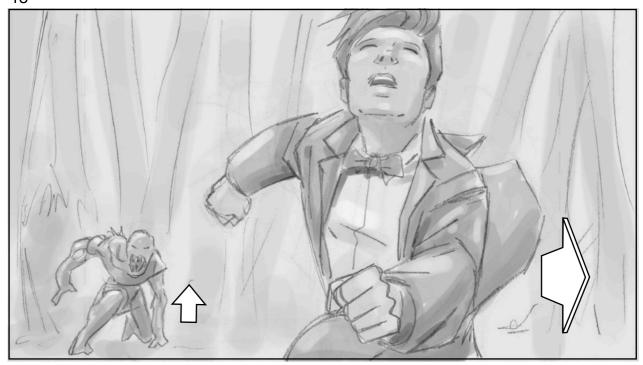

On Doc as he runs along underneath Tardis. Croooked man snaps and creaks and rises behind him, ready to chase

Over Doc's shoulder as we follow him

Pull in really tight as suddenly a big streak of blue slams down in front of him.