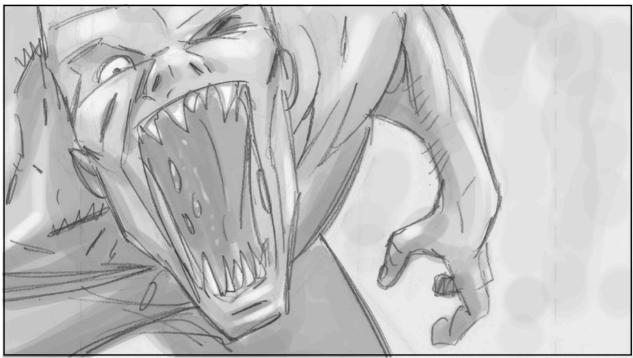

Past Crooked Man as we see Doc on the ground with hands coming up to grab him

CU of Doc looking alarmed. Hands coming into frame

Doc POV. The Crooked man. Full figure and scary as hell

As 2 but closer. Docs eyes flick to the right