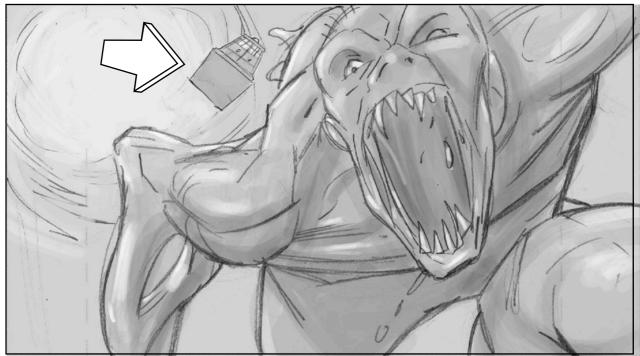

Back on Crooked Man. A lot closer now. We see the Tardis entering frame left . Spinning wildly

## 05b

Tardis moves closer and across behind Crooked Man

As 4. Crooked Man looming. Hands from underground grabbing Doc now

Crooked Man. Really close. At the 'bite point' when suddenly...

WHAM! He gets sideswiped by the Tardis