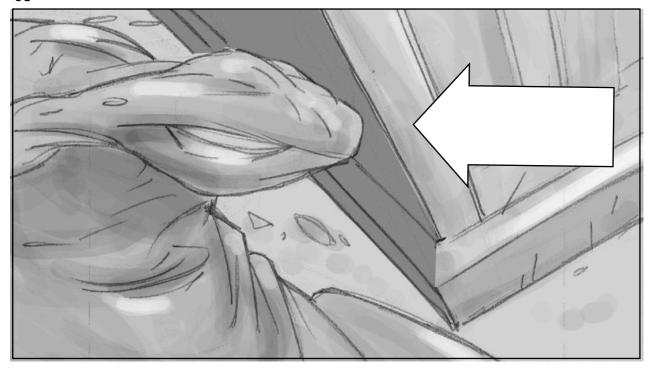

Back on Crooked Man. A lot closer now. We see the Tardis entering frame left . Spinning wildly

## 05b

Tardis moves closer and across behind Crooked Man

As 4. Crooked Man looming. Hands from underground grabbing Doc now

Crooked Man. Really close. At the 'bite point' when suddenly...

WHAM! He gets sideswiped by the Tardis