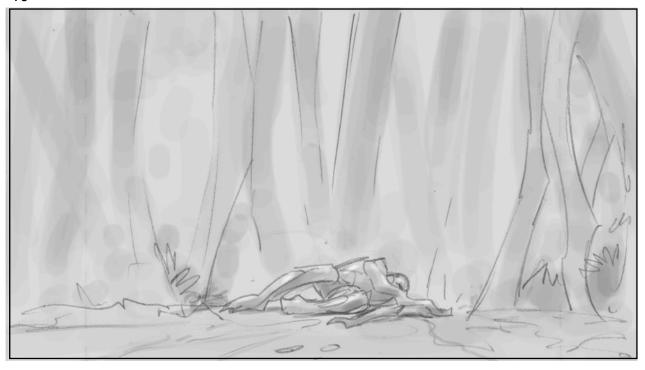

Past Crooked Man as we see Doc on the ground with hands coming up to grab him

CU of Doc looking alarmed. Hands coming into frame

Doc POV. The Crooked man. Full figure and scary as hell

As 2 but closer. Docs eyes flick to the right