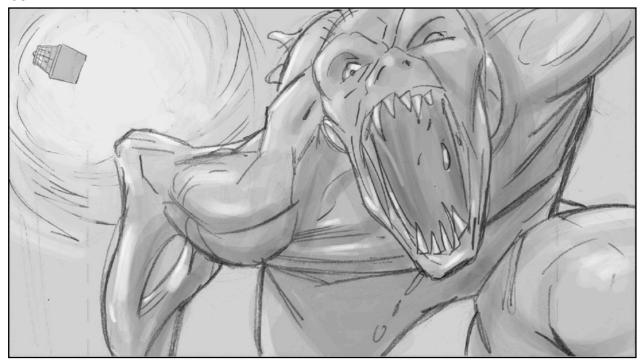

## 05b

Tardis moves closer and across behind Crooked Man

As 4. Crooked Man looming. Hands from underground grabbing Doc now

Crooked Man. Really close. At the 'bite point' when suddenly...

WHAM! He gets sideswiped by the Tardis