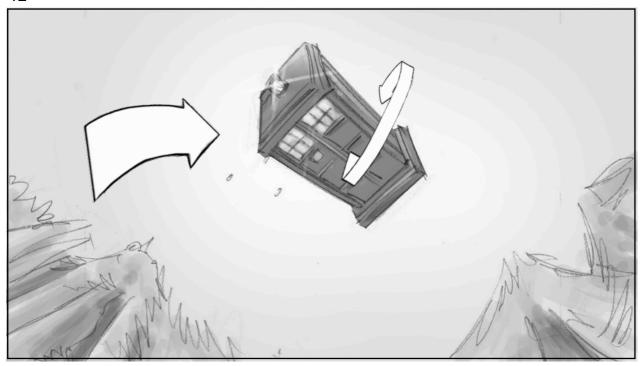

Back on Crooked Man. A lot closer now. We see the Tardis entering frame left . Spinning wildly

## 05b

Tardis moves closer and across behind Crooked Man

As 4. Crooked Man looming. Hands from underground grabbing Doc now

Crooked Man. Really close. At the 'bite point' when suddenly...

WHAM! He gets sideswiped by the Tardis